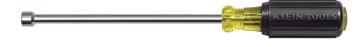

## 5/16-Inch Magnetic Nut Driver Cushion-Grip

The full hollow shaft design with Rare Earth magnetic tip facilitates work on hard to reach bolt applications. Klein's exclusive cushion-grip handle offers greater torque and outstanding comfort. The patented Tip- Ident® quickly identifies nut driver and size.

## **Specifications**

| Nut Driver Sizes: | 5/16"        | Magnetic:       | Yes             |
|-------------------|--------------|-----------------|-----------------|
| Shaft Length:     | 6" (15.2 cm) | Insulated:      | No              |
| Color Code:       | Yellow       | Overall Length: | 9.75" (24.8 cm) |
| Weight:           | 4 oz (113 g) |                 |                 |